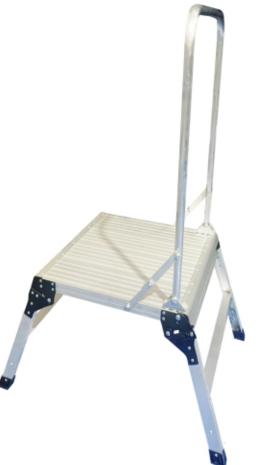

## **Low Level Work Platforms** with Handrail

- **Our popular low level** work platform now with a folding handrail!
- Available in aluminium and glassfibre.
- Folding legs and handrail make for compact storage.

| Product<br>Code        | Platform<br>Width(mm) | Platform<br>Length(mm) | Platform<br>Height(mm) | Weight(kg) |
|------------------------|-----------------------|------------------------|------------------------|------------|
| GFWP1 with<br>Handrail | 600                   | 600                    | 470                    | 9.70       |
| SQWPS with<br>Handrail | 600                   | 600                    | 480                    | 8.50       |