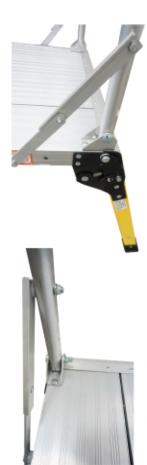

## **Low Level Work Platforms** with Handrail

- **Our popular low level** work platform now with a folding handrail!
- Available in aluminium and glassfibre.
- Folding legs and handrail make for compact storage.